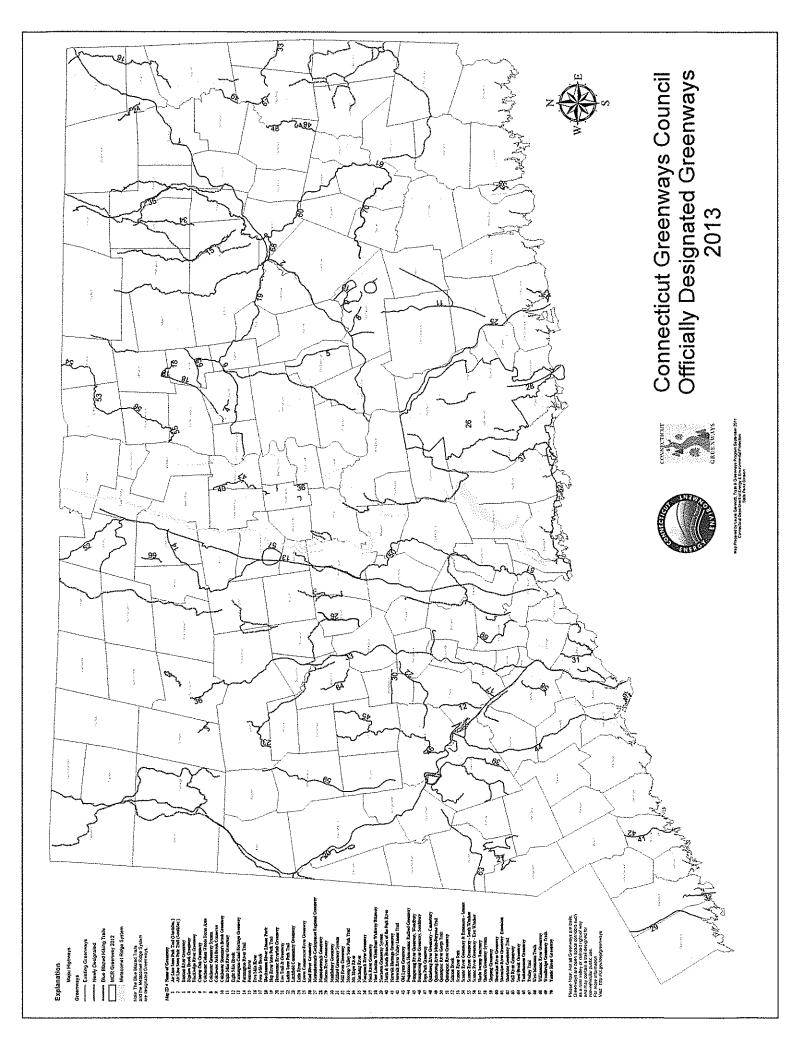

## Along Farmington River between Farmington River Rail Trail and New Hartford Town Line.

11. If the greenway is a municipal project, is it included in local plan of Conservation and Development?

| $\boxtimes$ | Yes |  | No |
|-------------|-----|--|----|
|-------------|-----|--|----|

## RESOLUTION

- WHEREAS, The Farmington River provides significant benefit to the Town of Canton, including angling and recreation opportunities, wildlife habitat, connections to hiking and bicycle trails, protection of the landscape, and cultural heritage; and
- WHEREAS, Both the current and proposed Plans of Conservation and Development recognize the importance of the Farmington River as a natural resource and encourage the non-destructive recreational use of the Town's natural resources; and
- WHEREAS, The proposed greenway would extend from the existing greenway along the Farmington River Trail in Collinsville to the New Hartford Town line near Route 44; and
- WHEREAS, Greenways provide connections between important open spaces and recreation areas thereby enhancing their preservation for use by the community; Now Therefore Be It
- RESOLVED: That the Canton Board of Selectmen hereby authorizes the submission of an application to seek designation of the Upper Farmington River as a State Greenway.

## **NEW BUSINESS:**

Jeff Bolton FRWA's GIS Manager, presented information regarding the designation of Greenway status for parts of the Farmington River in Canton that are not already established as a Greenway. The FRWA will provide maps and assistance, if the Town accepts the greenway proposal. Mr. Bolton would work with the Land Use staff toward designation from the DEEP. If approved the Greenway would be put into the States Plan of Conservation and Development. April 2014 is the deadline for the completed application. The CC was very interested in going forward with a presentation to the Board of Selectmen with the Greenway designation information.

## **DRAFT Greenway Project Description**

Actual routes (or trails) will be coordinated at the town level for the purposes of ensuring sound engineering and public safety. Alternative routes are acceptable especially when connection routes between open spaces are not feasible for any reason, such as, but not limited to, ownership, natural resources constraints, or economic constraints.

The conceptual greenway entails the following parameters:

- The greenway "route" is generally within 500 feet from the River's edge and can be on either side of the River;
- Connect with existing open space parcels through the shortest route, but still near the River; and
- Right-of-ways can be used to cross over from one-side of the River to the other in order to connect with other open space parcels or trails.