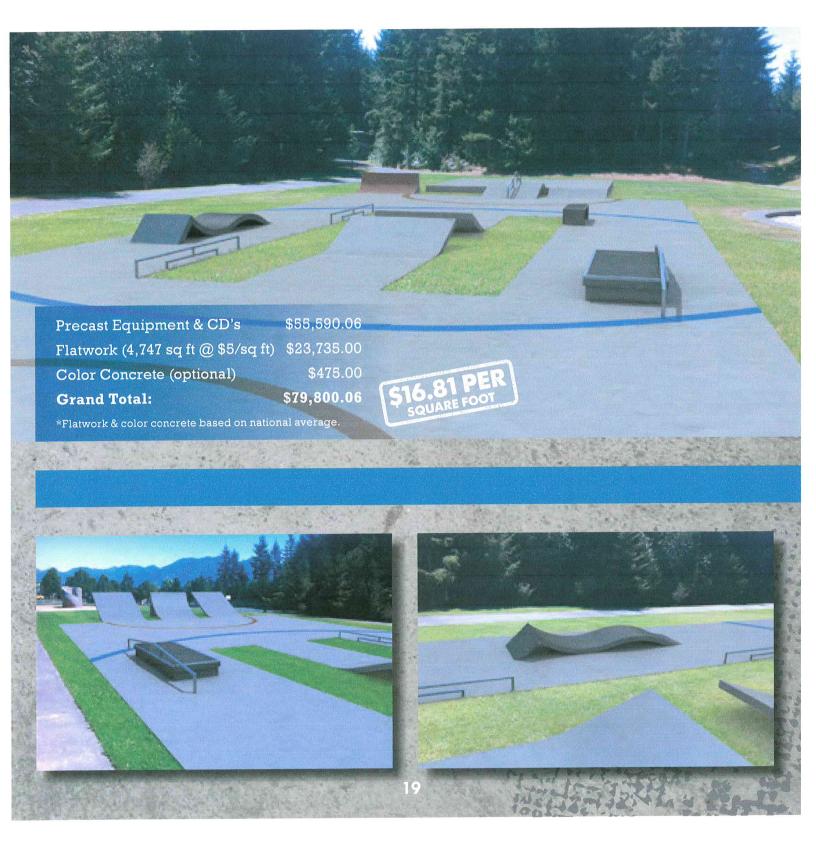

Canton is proposing a project encompassing several capital improvements to Mills Pond Park, which the Town's premier recreation and park area. The 40 acre park includes many features, an outdoor 50 meter pool, tennis and basketball courts, skateboard park, playscape, picnic pavilions, athletic fields, and nature trails. The funds requested are to address capital improvement construction as well as some design and planning. The majority of the funding request is to provide for construction of the existing pool house building which serves as the entrance to our pool facility, visited by over 20,000 people each summer. The Town has already implemented significant improvements to the pool facility over the last two years, funding over \$500,000 in improvements which were strategically implemented based on a 2012 comprehensive facility assessment. The pool house, built in 1976, still has most of its original equipment and fixtures. Preliminary design plans have been drafted to address concerns with the interior of the building; improving the accessibility, replacing all bathroom fixtures and redesign of locker room areas to revitalize the facility. Each year, a customer satisfaction survey is conducted for pool members and aquatic program participants. Though our pool and programs are always highly regarded, many visitors express the need to update the pool house. The pool house is also used during extended power outages as a location for people to shower. The improvements would enhance that capability. The design plans are addressing virtually all infrastructure within the building, from plumbing, bath fixtures, lighting and other electrical improvements, improved privacy and the addition of family changing and restrooms. The central staff area will be expanded to enhance equipment storage and a refreshed appearance upon entrance. The Town is also connecting the pool house through fiber optic network to the rest of the town's governmental facilities. In additional to the pool house improvements, there are two other capital improvement projects within Mills Pond Park which funding is requested for. \$26,000 is being requested for resurfacing four tennis courts and two basketball courts within the park. The tennis courts are the only municipal courts in Canton, and also serve the school's Varsity and JV Tennis program as well as physical education usage for the near by Canton Intermediate School, Middle School, and High School. The resurfacing consists of a bonding agent for minor crack repair and acrylic resurfacing of the entire court surface which includes two abutting basketball courts. Funding is also requested in the amount of \$90,000 for the redesign and construction of the Canton skatepark, which is also located within Mills Pond Park Complex. The skatepark was built in 1996, with modular elements placed on top of an existing basketball court surface. Annual maintenance to the modular equipment is conducted; however wear and tear from heavy usage has compromised both the steel framed ramps and elements and worn most of the surface materials as well. The proposed skatepark redesign would implement concrete elements and concrete resurfacing within the existing footprint. A small portion, approximately \$5,000 of the \$90,000, would be used for the design services of this component of the grant. The remaining \$85,000 would be used for site work and equipment. Lastly, \$15,000 is being requested for planning and

## STEAP Grant Budget Summary

Mills Pond Park Improvements

| Resurfacing and crack repair to 4 Tennis Courts and 2 Basketball Courts | - \$26,000 |
|-------------------------------------------------------------------------|------------|
| New concrete skatepark approx 5,000 square feet -                       | \$90,000   |
| Park Planning and Master Plan & Design Services-                        | \$15,000   |
| Total Renovation of existing Pool House building interior -             | \$369,000* |

\* Current Estimate is \$251,453.76. Additional Improvements to be added

Total Grant Request

\$ 500,000