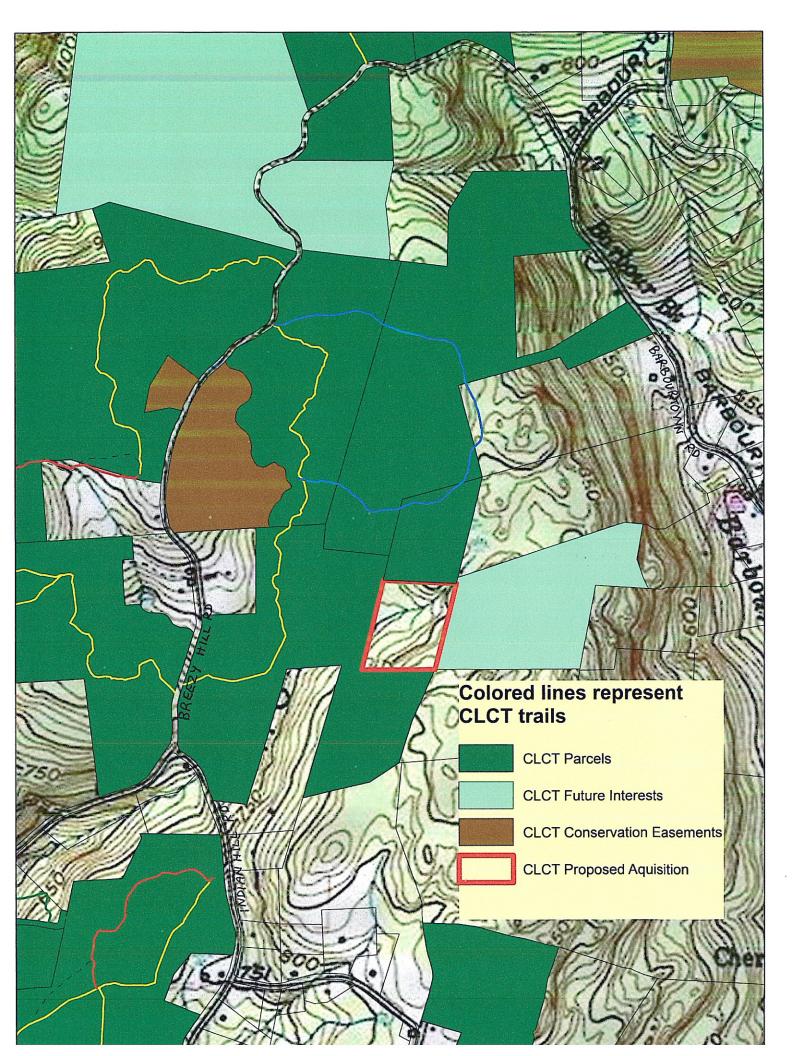

## CT Greenways Council Nomination for Official Designation of Greenway 2014

- 1. Name of Greenway: Upper Farmington River Greenway
- 2. Sponsoring Organization: Town of Canton
- 3. Contact Name: Roland Klee
- 4. Contact Email: rklee@townofcantonct.org
- 5. Contact Address: Town of Canton, 4 Market Street, P.O. Box 168, Collinsville, CT 06022
- 6. Contact Phone: (860) 693-7892
- 7. Town(s) in which greenway is/are located:

## Along Farmington River between Farmington River Rail Trail and New Hartford Town Line.

11. If the greenway is a municipal project, is it included in local plan of Conservation and Development?

| $\boxtimes$ | Yes |  | No |
|-------------|-----|--|----|
|-------------|-----|--|----|

## RESOLUTION

- WHEREAS, The Farmington River provides significant benefit to the Town of Canton, including angling and recreation opportunities, wildlife habitat, connections to hiking and bicycle trails, protection of the landscape, and cultural heritage; and
- WHEREAS, Both the current and proposed Plans of Conservation and Development recognize the importance of the Farmington River as a natural resource and encourage the non-destructive recreational use of the Town's natural resources; and
- WHEREAS, The proposed greenway would extend from the existing greenway along the Farmington River Trail in Collinsville to the New Hartford Town line near Route 44; and
- WHEREAS, Greenways provide connections between important open spaces and recreation areas thereby enhancing their preservation for use by the community; Now Therefore Be It
- RESOLVED: That the Canton Board of Selectmen hereby authorizes the submission of an application to seek designation of the Upper Farmington River as a State Greenway.

## **NEW BUSINESS:**

Jeff Bolton FRWA's GIS Manager, presented information regarding the designation of Greenway status for parts of the Farmington River in Canton that are not already established as a Greenway. The FRWA will provide maps and assistance, if the Town accepts the greenway proposal. Mr. Bolton would work with the Land Use staff toward designation from the DEEP. If approved the Greenway would be put into the States Plan of Conservation and Development. April 2014 is the deadline for the completed application. The CC was very interested in going forward with a presentation to the Board of Selectmen with the Greenway designation information.

Mr. Bolton will package information to be presented to the Board. Jay Kaplan moved that the CC support the idea, in principle, for the Greenway designation for the Farmington River in Canton. Madigan seconded.