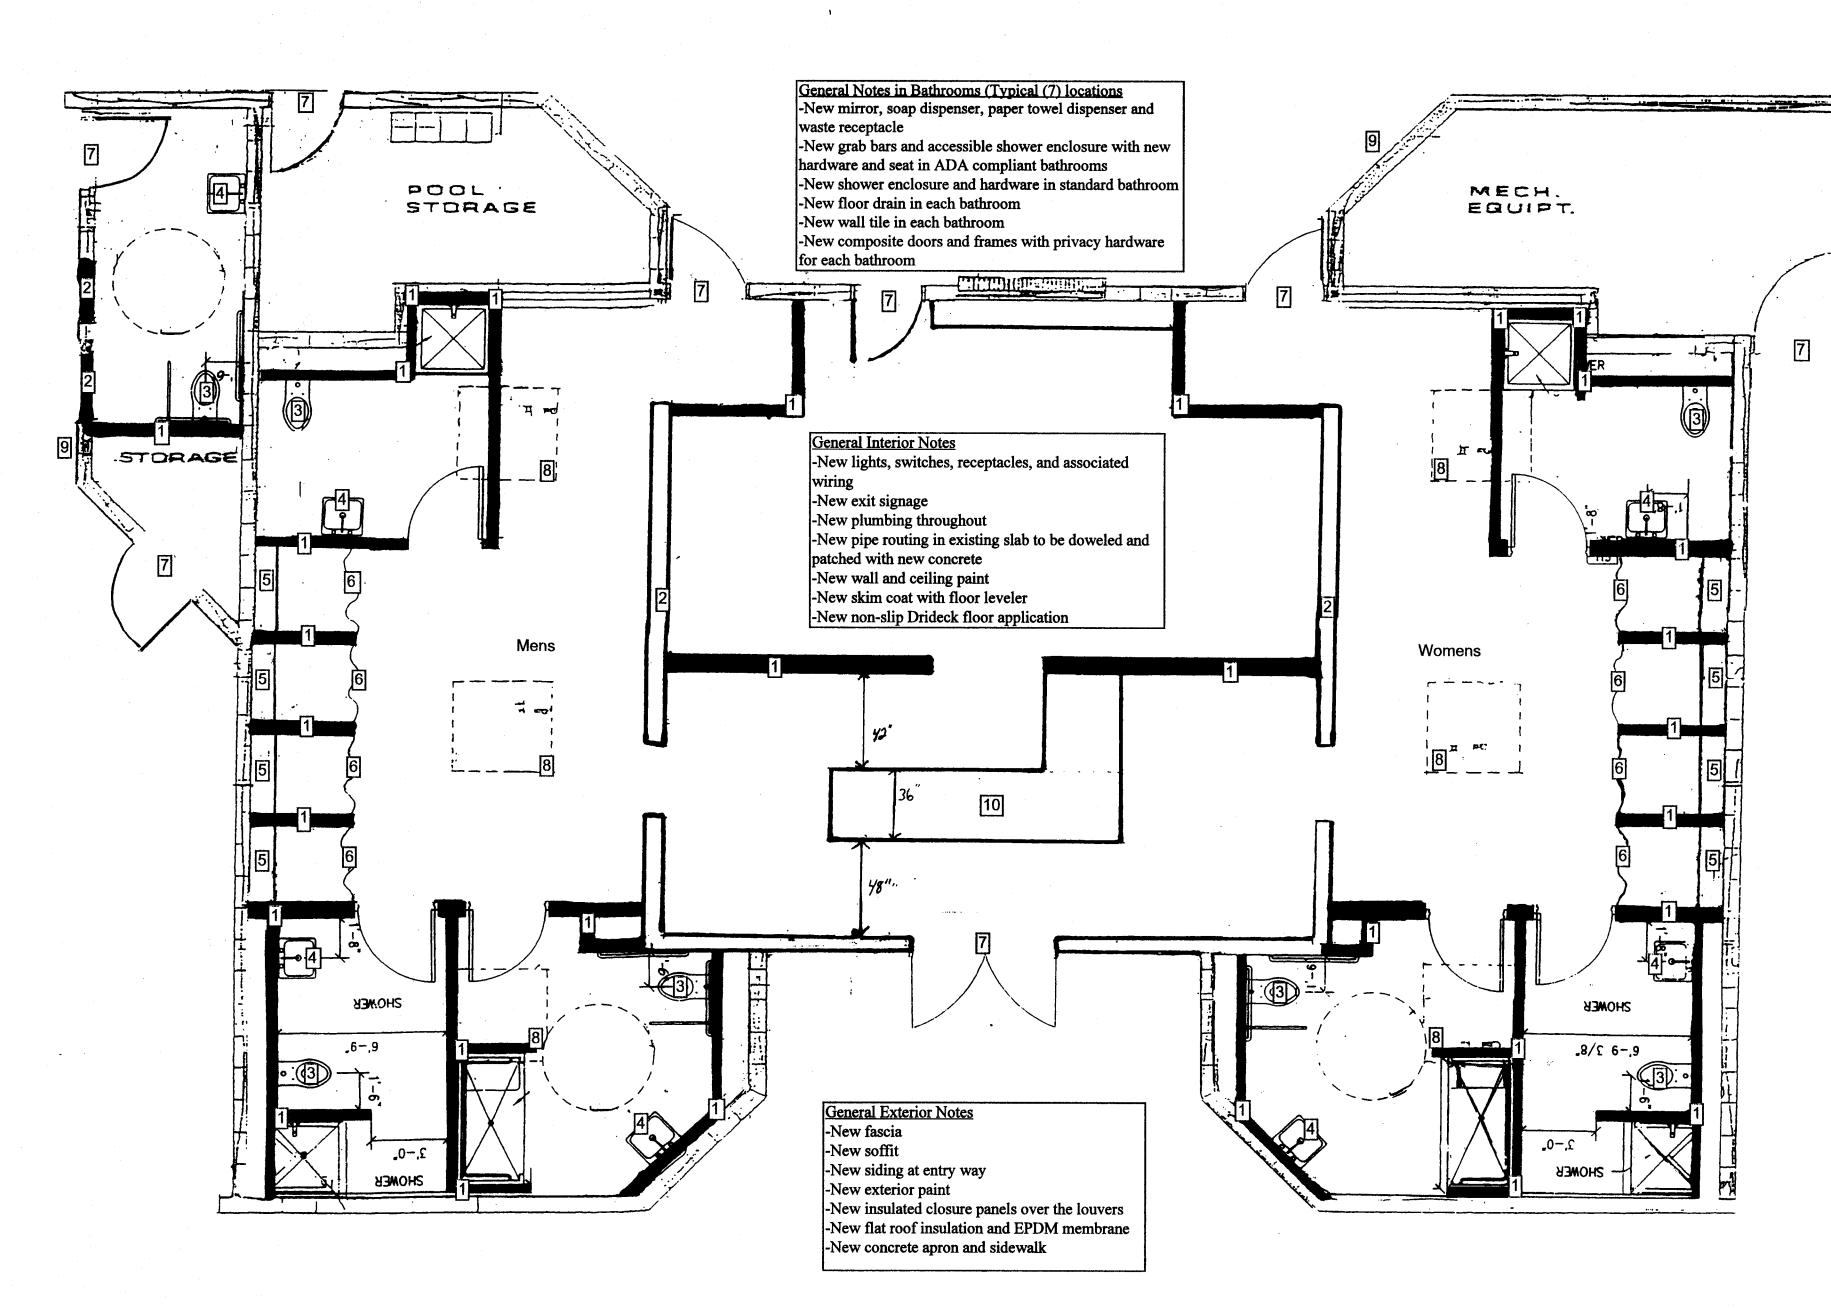

## Re : Mills Pond Park Pool House Renovations

Following this memo is an updated proposal for the improvements at the Mills Pond Pool House. This proposal will replace the previous proposal for \$251,453.76. The proposal was increased to include combining the two exterior toilets to one handicapped accessible toilet and to include improvements to the roof. An updated drawing will be provided prior to the submittal of the STEAP grant.

## Price Proposal Detail - Summary

| Date:                | March 25, 2014                    | Job Order Contract |  |  |  |
|----------------------|-----------------------------------|--------------------|--|--|--|
| Contract Number:     | NW-12-ezIQC                       |                    |  |  |  |
| Job Order Number:    | 007                               |                    |  |  |  |
| Job Order Title:     | Mills Pond Bath House Renovations |                    |  |  |  |
| Contractor:          | CRCOG - Millennium Builder, Inc.  |                    |  |  |  |
| Proposal Amount:     | \$354,176.10                      |                    |  |  |  |
| Category - 01 Gener  | al:                               | \$3,570.53         |  |  |  |
| Category - 02 Demo   |                                   | \$21,024.81        |  |  |  |
| Category - 03 Concr  | ete:                              | \$27,631.10        |  |  |  |
| Category - 04 Masor  | ıry:                              | \$29,778.12        |  |  |  |
| Category - 06 Wood   |                                   | \$7,497.88         |  |  |  |
| Category - 07 Therm  | al/Moisture:                      | \$30,682.78        |  |  |  |
| Category - 08 Openi  | ngs:                              | \$29,175.91        |  |  |  |
| Category - 09 Finish | es:                               | \$77,855.14        |  |  |  |
| Category - 10 Specia | alties:                           | \$13,559.57        |  |  |  |
| Category - 12 Furnis | hings:                            | \$5,912.47         |  |  |  |
| Category - 22 Plumb  | ing:                              | \$88,314.15        |  |  |  |
| Category - 26 Electr | ical:                             | \$16,429.31        |  |  |  |
| Category - 31 Excav  | ation:                            | \$2,744.33         |  |  |  |
| Proposal Total       |                                   | \$354,176.10       |  |  |  |

| Rec#               | CSI Number        | Mod.        | UOM          | Description                                                          |           |                      |            |                                                 | Line Total          |
|--------------------|-------------------|-------------|--------------|----------------------------------------------------------------------|-----------|----------------------|------------|-------------------------------------------------|---------------------|
| Cate               | gory - 01 Genera  | 1           |              |                                                                      |           |                      |            |                                                 |                     |
| 1                  | 01 52 19 00-0003  |             | MO           | Portable Toilets, Che                                                | emical    |                      |            |                                                 | \$343.05            |
|                    |                   |             |              | Quantity                                                             |           | Unit Price           |            | Factor                                          | Total               |
|                    |                   |             | Installation | 3.00                                                                 | х         | \$89.99              | х          | 1.2707 =                                        | \$343.05            |
| 2                  | 01 74 19 00-0010  |             | EA           | •                                                                    |           |                      |            | ludes delivery of<br>Il fee. Non-hazardous      | \$3,227.48          |
|                    |                   |             |              | material.<br>Quantity                                                |           | Unit Price           |            | Factor                                          | Total               |
|                    |                   |             | Installation | 4.00                                                                 | x         | \$634.98             | x          | 1.2707 =                                        | \$3,227.48          |
| Subto              | otal for Category | - 01 Genera | ıl:          |                                                                      |           |                      |            |                                                 | \$3,570.53          |
| Cate               | gory - 02 Demo    |             |              |                                                                      |           |                      |            |                                                 |                     |
| 3                  | 01 22 20 00-0010  |             | HR           | ElectricianNote: Tas<br>These tasks will be r<br>work not covered in | equested  |                      |            |                                                 | \$1,482.14          |
|                    |                   |             |              | Quantity                                                             |           | Unit Price           |            | Factor                                          | Total               |
|                    |                   |             | Installation | 24.00                                                                | х         | \$48.60              | x          | 1.2707 =                                        | \$1,482.14          |
|                    |                   | User Note:  | Demolition   | make safe                                                            |           |                      |            |                                                 |                     |
| 4 01 22 20 00-0025 |                   |             | HR           | PlumberNote: Tasks tasks will be request covered in the CTC.         |           | ically by the owne   |            | ts to cover labor. These<br>cellaneous work not | \$1,602.61          |
|                    |                   |             | Installation | Quantity                                                             |           | Unit Price           |            | Factor                                          | Total<br>\$1,602.61 |
|                    |                   |             | Installation | 24.00                                                                | х         | \$52.55              | х          | 1.2707 =                                        | \$1,002.01          |
|                    |                   | User Note:  | Demolition   |                                                                      |           |                      |            |                                                 |                     |
| 5                  | 02 41 13 13-0020  |             | SY           | Break-Up And Remo                                                    | ve >3" T  | o 6" Thick Bitumir   | nous Pave  | ement                                           | \$2,164.51          |
|                    |                   |             | Installation | Quantity                                                             |           | Unit Price           |            | Factor                                          | Total<br>\$2,164.51 |
|                    |                   |             | Installation | 170.00                                                               | Х         | \$10.02              | x          | 1.2707 =                                        | φ2,104.51           |
| 6                  | 02 41 13 13-0037  |             | SF           | Break-Up And Remo                                                    | ve >3" T  | o 6" Thick Concre    | ete By Ha  | nd                                              | \$1,268.67          |
|                    |                   |             |              | Quantity                                                             |           | Unit Price           |            | Factor                                          | Total               |
|                    |                   |             | Installation | 320.00                                                               | Х         | \$3.12               | x          | 1.2707 =                                        | \$1,268.67          |
| 7                  | 02 41 19 13-0005  |             | LF           | Saw Cut Concrete S                                                   | lab Or Pa | aving Up To 4" (10   | 0 cm) Dep  | oth                                             | \$972.09            |
|                    |                   |             |              | Quantity                                                             |           | Unit Price           |            | Factor                                          | Total               |
|                    |                   |             | Installation | 500.00                                                               | х         | \$1.53               | х          | 1.2707 =                                        | \$972.09            |
| 8                  | 02 41 19 16-0049  |             | SF           | Demo 6" (15 cm) Th                                                   | ck Concr  | ete Block Interior   | Partition/ | Wall                                            | \$3,171.67          |
|                    |                   |             | Installation | Quantity<br>1,280.00                                                 | x         | Unit Price<br>\$1.95 | x          | Factor<br>1.2707 =                              | Total<br>\$3,171.67 |
| 9                  | 06 16 33 00-0020  |             | SF           | 3/4" (19mm) CD Gra                                                   |           |                      |            | plied To Floor Or Joists                        | \$92.63             |
|                    |                   |             |              | Quantity                                                             |           | Unit Price           |            | Factor                                          | Total               |
|                    |                   |             | Installation | 0.00                                                                 | х         | \$1.34               | x          | 1.2707 =                                        | \$0.00              |
|                    |                   |             | Demolition   | 270.00                                                               | x         | \$0.27               | х          | 1.2707 =                                        | \$92.63             |

## Job Order Number:007Job Order Title:Mills Pond Bath House Renovations

| Rec# | CSI Number       | Mod.       | UOM          | Description                                |                                                             |                        |            |                  |      | Lin             | e Total                |
|------|------------------|------------|--------------|--------------------------------------------|-------------------------------------------------------------|------------------------|------------|------------------|------|-----------------|------------------------|
| Cate | gory - 02 Demo   |            |              |                                            |                                                             |                        |            |                  |      |                 |                        |
| 10   | 06 46 29 00-0007 |            | LF           | 2"x12" Fascia Board,                       | , #1 Sel€                                                   | ect, S4S               |            |                  |      | ş               | \$862.30               |
|      |                  |            |              | Quantity                                   |                                                             | Unit Price             |            | Factor           |      | Total           |                        |
|      |                  |            | Installation | 0.00                                       | х                                                           | \$4.14                 | х          | 1.2707           |      | \$0.00          |                        |
|      |                  |            | Demolition   | 580.00                                     | х                                                           | \$1.17                 | х          | 1.2707           | =    | \$862.30        |                        |
| 11   | 06 46 29 00-0010 |            | SF           | 1/2" Thick Structural                      | Plywood                                                     | d Soffit               |            |                  |      | Ş               | \$466.28               |
|      |                  |            |              | Quantity                                   |                                                             | Unit Price             |            | Factor           |      | Total           |                        |
|      |                  |            | Installation | 0.00                                       | х                                                           | \$1.16                 | х          | 1.2707           |      | \$0.00          |                        |
|      |                  |            | Demolition   | 895.00                                     | х                                                           | \$0.41                 | х          | 1.2707           | =    | \$466.28        |                        |
| 12   | 07 22 16 00-0090 |            | SF           | 1/2" (13mm) Tapered                        | 1 Polyisc                                                   | ocyanurate Board       |            |                  |      | \$2             | ,124.61                |
|      |                  |            |              | Quantity                                   |                                                             | Unit Price             |            | Factor           |      | Total           |                        |
|      |                  |            | Installation | 0.00                                       | х                                                           | \$4.18                 | х          | 1.2707           |      | \$0.00          |                        |
|      |                  |            | Demolition   | 2,200.00                                   | х                                                           | \$0.76                 | Х          | 1.2707           | =    | \$2,124.61      |                        |
| 13   | 07 46 23 00-0003 |            | LF           | 6" To 8" (15cm x20cr                       | m) Wide                                                     | Western Red Ceo        | dar, A Gra | ide Lap Siding   | I    | S               | \$192.13               |
|      |                  |            |              | Quantity                                   |                                                             | Unit Price             |            | Factor           |      | Total           |                        |
|      |                  |            | Installation | 0.00                                       | х                                                           | \$2.98                 | х          | 1.2707           |      | \$0.00          |                        |
|      |                  |            | Demolition   | 240.00                                     | х                                                           | \$0.63                 | х          | 1.2707           | =    | \$192.13        |                        |
| 14   | 07 53 23 00-0008 |            | SQ           | 45 Mil, Single Ply EP adhesive and fastene |                                                             | ofing Membrane, F      | ully Adhe  | redNote: Inclu   | Ides | \$1             | ,033.23                |
|      |                  |            |              | Quantity                                   |                                                             | Unit Price             |            | Factor           |      | Total           |                        |
|      |                  |            | Installation | 0.00                                       | х                                                           | \$163.98               | x          | 1.2707           | =    | \$0.00          |                        |
|      |                  |            | Demolition   | 22.00                                      | х                                                           | \$36.96                | х          | 1.2707           | =    | \$1,033.23      |                        |
| 15   | 08 12 13 13-0050 |            | EA           | 3'x>7'-2" Through 9'x                      | 3'x>7'-2" Through 9'x5-3/4" Deep Metal Door Frame, 16 Gauge |                        |            |                  |      |                 | \$283.81               |
|      |                  |            |              | Quantity                                   |                                                             | Unit Price             |            | Factor           |      | Total           |                        |
|      |                  |            | Installation | 0.00                                       | х                                                           | \$220.45               | х          | 1.2707           | =    | \$0.00          |                        |
|      |                  |            | Demolition   | 5.00                                       | х                                                           | \$44.67                | х          | 1.2707           | =    | \$283.81        |                        |
| 16   | 08 12 13 13-0050 | 0006       | EA           | For Welded Frames,                         | Add                                                         |                        |            |                  |      | ş               | \$285.91               |
|      |                  |            |              | Quantity                                   |                                                             | Unit Price             |            | Factor           |      | Total           |                        |
|      |                  |            | Installation | 5.00                                       | х                                                           | \$45.00                | x          | 1.2707           | =    | \$285.91        |                        |
|      |                  | User Note: |              |                                            |                                                             |                        |            |                  |      |                 |                        |
| 17   | 08 12 13 13-0052 |            | EA           | 3'-6"x>7'-2" Through                       | 9'x5-3/4                                                    | " Deep Metal Doo       | or Frame,  | 16 Gauge         |      |                 | \$62.44                |
|      |                  |            |              | Quantity                                   |                                                             | Unit Price             |            | Factor           |      | Total           |                        |
|      |                  |            | Installation | 0.00                                       | х                                                           | \$238.39               | х          | 1.2707           |      | \$0.00          |                        |
|      |                  |            | Demolition   | 1.00                                       | х                                                           | \$49.14                | x          | 1.2707           | =    | \$62.44         |                        |
| 18   | 08 12 13 13-0052 | 0006       | EA           | For Welded Frames,                         | Add                                                         |                        |            |                  |      |                 | \$57.18                |
|      |                  |            | Installation | Quantity                                   |                                                             | Unit Price             |            | Factor           | _    | Total           |                        |
|      |                  |            | Installation | 1.00                                       | х                                                           | \$45.00                | x          | 1.2707           | =    | \$57.18         |                        |
| 10   | 00 40 40 40 0050 | User Note: | <b>F</b> A   |                                            |                                                             | Netel Dese             |            | 0                |      |                 | <b>*7</b> 0 <b>7</b> 0 |
| 19   | 08 12 13 13-0056 |            | EA           | 6'x>7'-2" Through 9'x                      | .5-3/4" L                                                   | •                      | rame, 16   | 0                |      |                 | \$73.79                |
|      |                  |            | Installation | Quantity<br>0.00                           |                                                             | Unit Price<br>\$271.27 |            | Factor<br>1.2707 | =    | Total<br>\$0.00 |                        |
|      |                  |            | Demolition   | 1.00                                       | x<br>x                                                      | \$58.07                | x<br>x     | 1.2707           |      | \$73.79         |                        |
| 20   | 08 12 13 13-0056 | 0006       | EA           | For Welded Frames,                         |                                                             | •                      | ~          |                  |      |                 | \$57.18                |
|      |                  |            |              | Quantity                                   |                                                             | Unit Price             |            | Factor           |      | Total           |                        |
|      |                  |            | Installation | 1.00                                       | х                                                           | \$45.00                | x          | 1.2707           | =    | \$57.18         |                        |
|      |                  | User Note: |              |                                            |                                                             |                        |            |                  |      |                 |                        |

## Job Order Number:007Job Order Title:Mills Pond Bath House Renovations

| Rec# | CSI Number       | Mod. UOM     | Description                     |                       |           |                       | Line Total   |
|------|------------------|--------------|---------------------------------|-----------------------|-----------|-----------------------|--------------|
| Cate | gory - 02 Demo   |              |                                 |                       |           |                       |              |
| 21   | 08 13 13 13-0146 | EA           | 2'-4"x8'x1-3/4" 16 Gauge N      | /letal Door (Unrated) | )         |                       | \$124.88     |
|      |                  |              | Quantity                        | Unit Price            |           | Factor                | Total        |
|      |                  | Installation | 0.00 x                          | \$517.44              | х         | 1.2707 =              | \$0.00       |
|      |                  | Demolition   | 4.00 x                          | \$24.57               | х         | 1.2707 =              | \$124.88     |
| 22   | 08 13 13 13-0149 | EA           | 3'x8'x1-3/4" 16 Gauge Met       | al Door (Unrated)     |           |                       | \$170.27     |
|      |                  |              | Quantity                        | Unit Price            |           | Factor                | Total        |
|      |                  | Installation | 0.00 x                          | \$544.32              | x         | 1.2707 =              | \$0.00       |
|      |                  | Demolition   | 5.00 x                          | \$26.80               | х         | 1.2707 =              | \$170.27     |
| 23   | 08 13 13 13-0151 | EA           | 3'-6"x8'x1-3/4" 16 Gauge        | letal Door (Unrated)  | )         |                       | \$35.48      |
|      |                  |              | Quantity                        | Unit Price            |           | Factor                | Total        |
|      |                  | Installation | 0.00 x                          | \$597.91              | х         | 1.2707 =              | \$0.00       |
|      |                  | Demolition   | 1.00 x                          | \$27.92               | х         | 1.2707 =              | \$35.48      |
| 24   | 08 13 13 13-0155 | PR           | Pair 3'x8'x1-3/4" 16 Gauge      | e Metal Door (Unrate  | ed)       |                       | \$64.72      |
|      |                  |              | Quantity                        | Unit Price            |           | Factor                | Total        |
|      |                  | Installation | 0.00 x                          | \$1,083.28            | х         | 1.2707 =              | \$0.00       |
|      |                  | Demolition   | 1.00 x                          | \$50.93               | х         | 1.2707 =              | \$64.72      |
| 25   | 08 63 00 00-0011 | SF           | Preformed Acrylic Skylight      |                       |           |                       | \$368.40     |
|      |                  |              | Quantity                        | Unit Price            |           | Factor                | Total        |
|      |                  | Installation | 0.00 x                          | \$26.46               | x         | 1.2707 =              | \$0.00       |
|      |                  | Demolition   | 96.00 x                         | \$3.02                | x         | 1.2707 =              | \$368.40     |
| 26   | 12 55 86 00-0006 | LF           | Wall Mounted Bench              |                       |           |                       | \$745.75     |
|      |                  |              | Quantity                        | Unit Price            |           | Factor                | Total        |
|      |                  | Installation | 0.00 x                          | \$186.09              | x         | 1.2707 =              | \$0.00       |
|      |                  | Demolition   | 64.00 x                         | \$9.17                | x         | 1.2707 =              | \$745.75     |
| 27   | 22 13 19 13-0005 | EA           | 6" Round Top Floor Drain        | With 4" Outlet, Bron  | ze Top    |                       | \$915.67     |
|      |                  |              | Quantity                        | Unit Price            |           | Factor                | Total        |
|      |                  | Installation | 0.00 x                          | \$291.11              | х         | 1.2707 =              | \$0.00       |
|      |                  | Demolition   | 10.00 x                         | \$72.06               | х         | 1.2707 =              | \$915.67     |
| 28   | 22 42 13 00-0040 | EA           | Blowout, Wall Hung Vitreo       | us China Urinal (Am   | erican St | andard 6601.012.020   | )) \$133.22  |
|      |                  |              | Quantity                        | Unit Price            |           | Factor                | Total        |
|      |                  | Installation | 0.00 x                          | \$518.17              | x         | 1.2707 =              | \$0.00       |
|      |                  | Demolition   | 2.00 x                          | \$52.42               | x         | 1.2707 =              | \$133.22     |
| 29   | 22 42 13 00-0057 | EA           | Concealed Infrared Urinal       | Flush Valve, Top Sp   | oud (Sloa | n Royal 197-1-WB-ES   | S-S) \$42.44 |
|      |                  |              | Quantity                        | Unit Price            |           | Factor                | Total        |
|      |                  | Installation | 0.00 x                          | \$675.82              | х         | 1.2707 =              | \$0.00       |
|      |                  | Demolition   | 2.00 x                          | \$16.70               | x         | 1.2707 =              | \$42.44      |
| 30   | 22 42 16 00-0005 | EA           | 22"x19" Porcelain Enamel        | ed Cast Iron Wall Hu  | ung Lavai | tory (Kohler K-2703-E | H) \$291.93  |
|      |                  |              | Quantity                        | Unit Price            |           | Factor                | Total        |
|      |                  | Installation | 0.00 x                          | \$500.59              | х         | 1.2707 =              | \$0.00       |
|      |                  | Demolition   | 7.00 x                          | \$32.82               | х         | 1.2707 =              | \$291.93     |
| 31   | 22 42 23 00-0020 | EA           | Surface Mounted Shower 141-701) | Head With By Pass     | Valve (Po | owers 141-337 with    | \$336.18     |
|      |                  |              | Quantity                        | Unit Price            |           | Factor                | Total        |
|      |                  | Installation | 0.00 x                          | \$247.49              | х         | 1.2707 =              | \$0.00       |
|      |                  | Demolition   | 8.00 x                          | \$33.07               | х         | 1.2707 =              | \$336.18     |