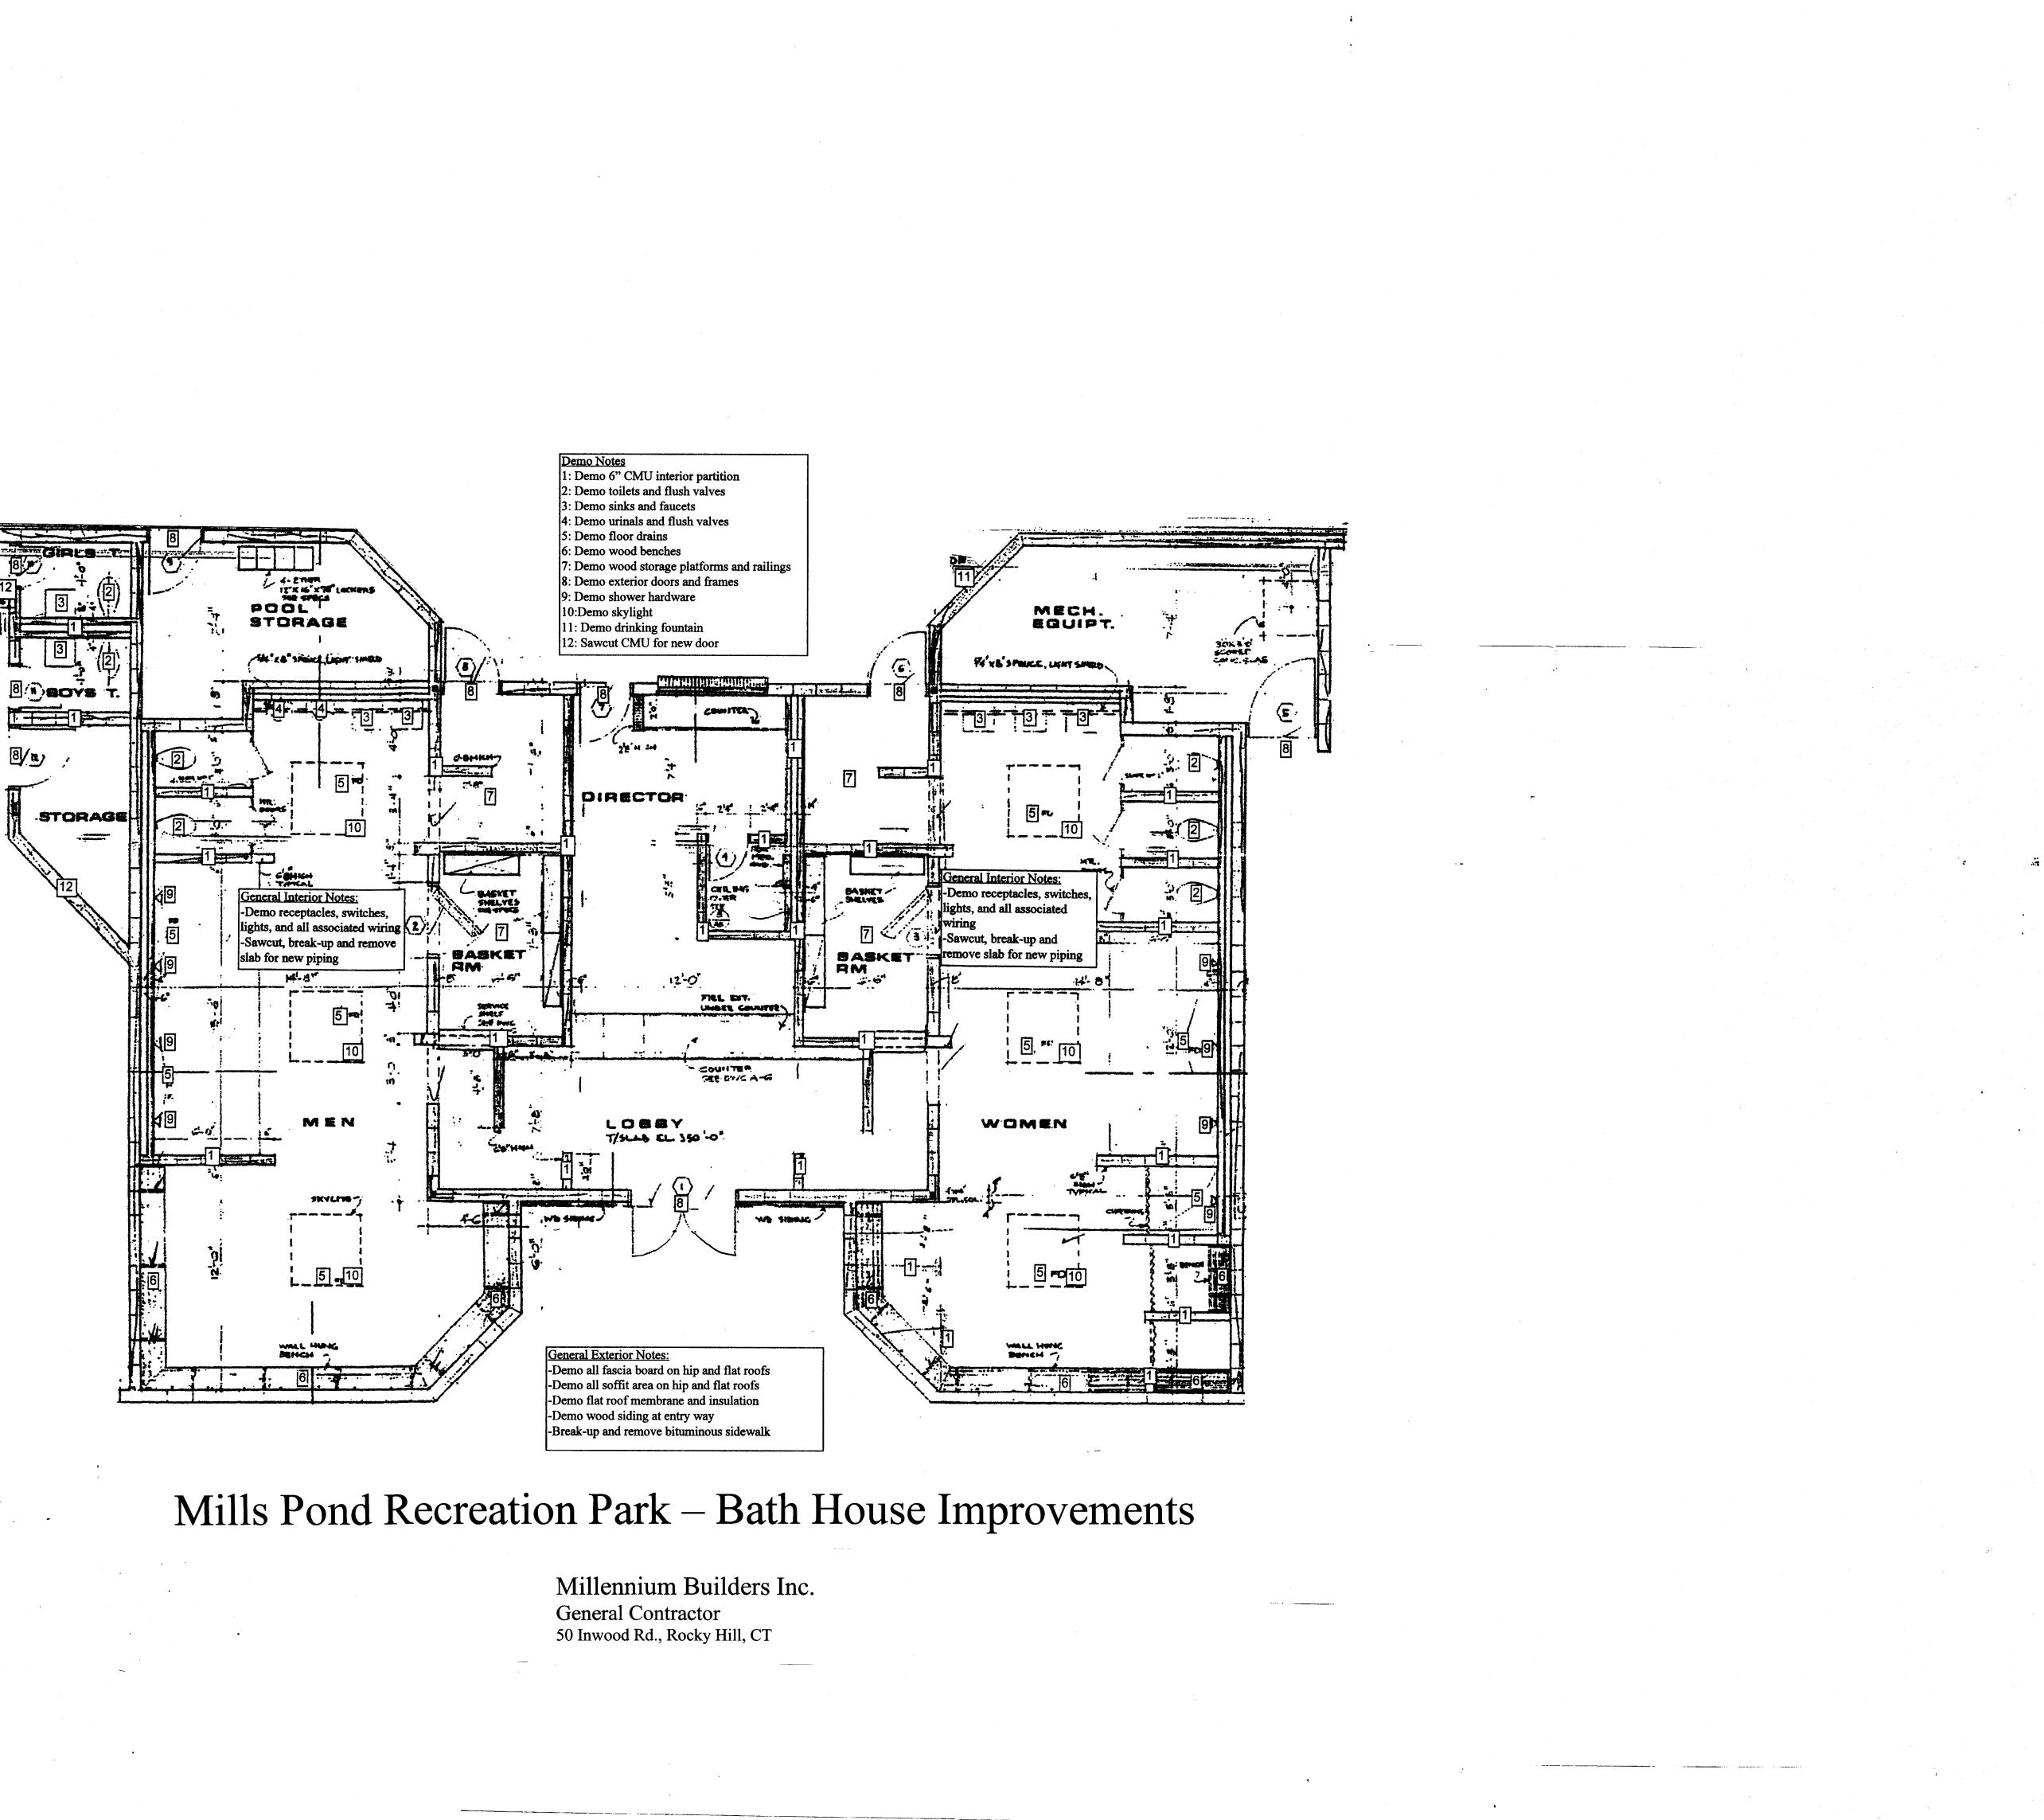

## Re : Mills Pond Park Pool House Renovations

Following this memo is an updated proposal for the improvements at the Mills Pond Pool House. This proposal will replace the previous proposal for \$251,453.76. The proposal was increased to include combining the two exterior toilets to one handicapped accessible toilet and to include improvements to the roof. An updated drawing will be provided prior to the submittal of the STEAP grant.